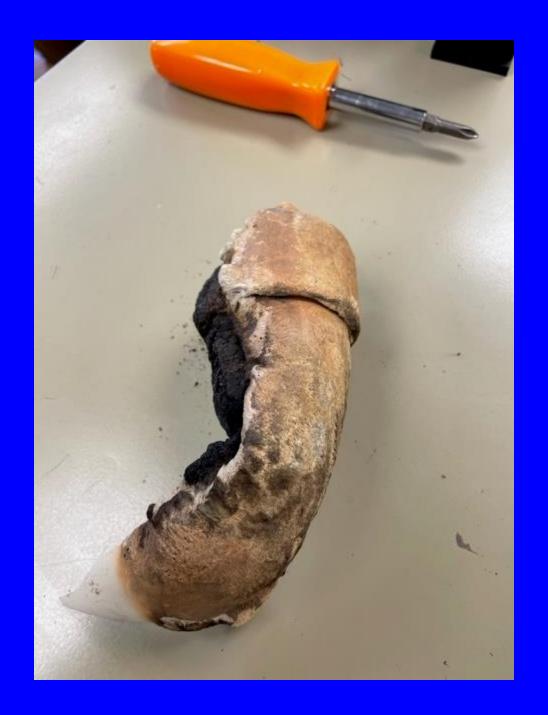

LTIOS                      | 115 | 230 |
| OUTPUT HP / CV EN SORTIE/HP DE SAUDA | .37 | .37 |
| OUTPUT HPTCV EN SORTEM DE STORE      | 3.6 | 18  |
| MAX. / MAXI. / MAX. AMPS             | 0.0 | 34  |
| MAX. / MAXI. / MAX. "H2O             | 34  |     |
| MAX / MAXL / MAX. CFM                | 42  | 42  |

SER NO./NO.SÉRIE/NO.DE SERIE

0501J774802 098

Fuji Electric Co. Ltd.

Tokyo Japan de in Taiwan

THERMALLY PROTECTED AVEC PROTECTION THERMOUE PROTEGTDO TERMICAMENTE A STATE OF THE PARTY OF THE PAR

EVESTRIS

CONNECTION DIAGRAM DIAGRAMME DE CABLAGE DIAGRAMA DE CONEXIONES

FUJI

BAS VOLTAGE BAJO VOLTAJE







## **AdvanTex Treatment System**





- Recirculates the wastewater.
- Biological treatment on vertical geotextile media.
- Reduces nitrogen content in effluent.













































































































Thank You!