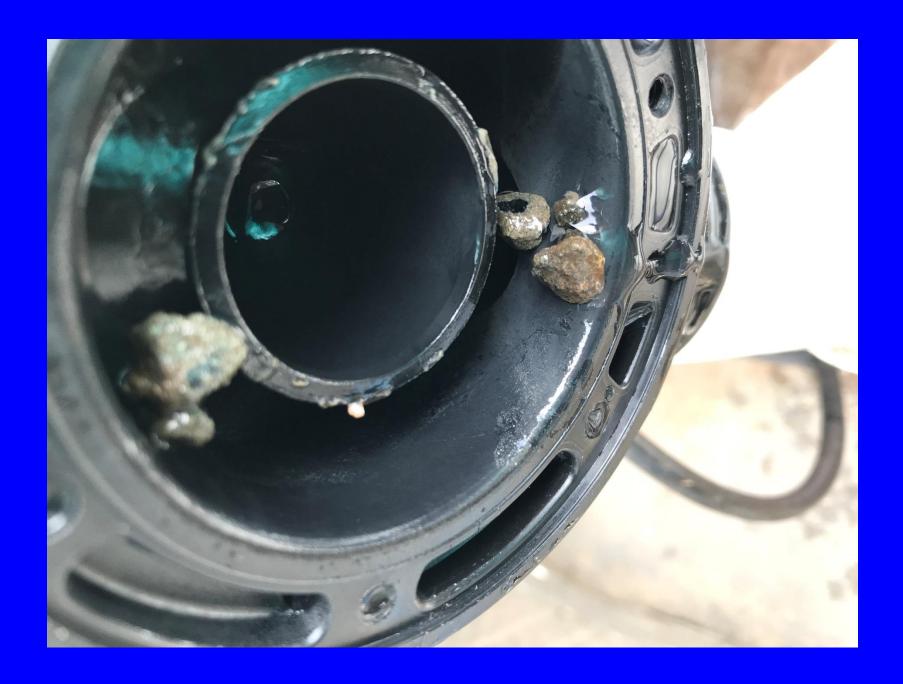

|
| OUTPUT HP / CV EN SORTIE/HP DE SAUDA | .37 | .37 |
| OUTPUT HPTCV EN SORTEM DE STORE      | 3.6 | 18  |
| MAX. / MAXI. / MAX. AMPS             | 0.0 | 34  |
| MAX. / MAXI. / MAX. "H2O             | 34  |     |
| MAX / MAXL / MAX. CFM                | 42  | 42  |

SER NO./NO.SÉRIE/NO.DE SERIE

0501J774802 098

Fuji Electric Co. Ltd.

Tokyo Japan de in Taiwan

THERMALLY PROTECTED AVEC PROTECTION THERMOUE PROTEGTDO TERMICAMENTE A STATE OF THE PARTY OF THE PAR

EVESTRIS

CONNECTION DIAGRAM DIAGRAMME DE CABLAGE DIAGRAMA DE CONEXIONES

FUJI

BAS VOLTAGE BAJO VOLTAJE







## **AdvanTex Treatment System**





- Recirculates the wastewater.
- Biological treatment on vertical geotextile media.
- Reduces nitrogen content in effluent.













































































































Thank You!