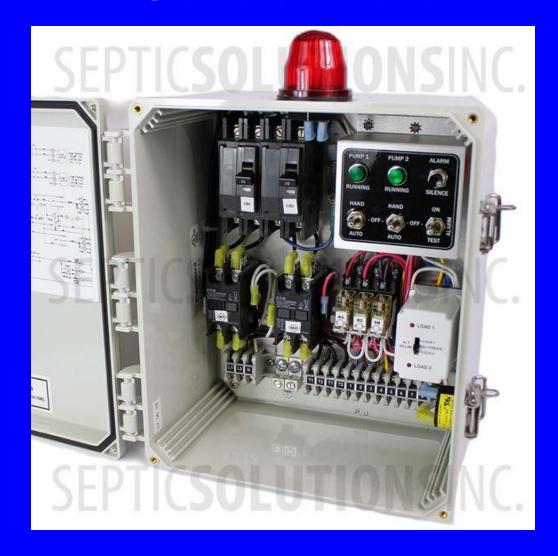

### **Control Panel**

11/11/2022

10

MODEL / MODELE / MODELO VFC200P-5T 1PHASE / MONOPHASE / MONOFASICO 50 / 60 Hz apoles / POLES / POLOS

| PULES / PULLS / I ULU                |     |     |
|--------------------------------------|-----|-----|
| VOLTS / VOLTIOS                      | 115 | 230 |
| OUTPUT HP / CV EN SORTIE/HP DE SAUDA | .37 | .37 |
| OUTPUT HPTCV EN SORTEM DE STORE      | 3.6 | 18  |
| MAX. / MAXI. / MAX. AMPS             | 0.0 | 34  |
| MAX. / MAXI. / MAX. "H2O             | 34  |     |
| MAX / MAXL / MAX. CFM                | 42  | 42  |