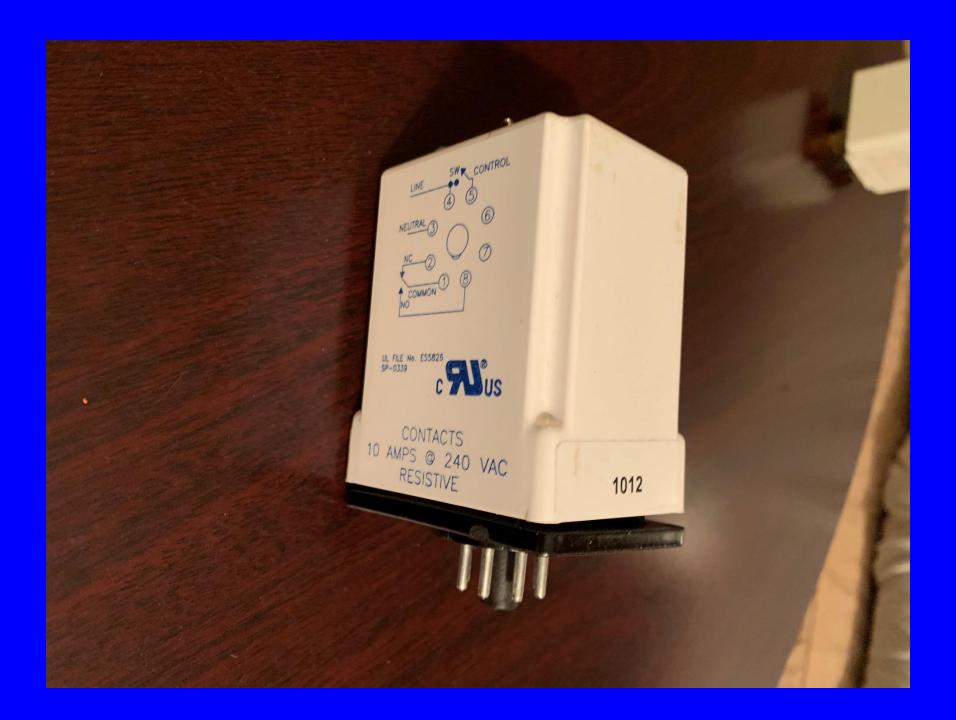

### **Control Panel**

11/11/2022

10

MODEL / MODELE / MODELO VFC200P-5T 1PHASE / MONOPHASE / MONOFASICO 50 / 60 Hz apoles / POLES / POLOS

| PULES / PULLS / I ULU                |     |     |
|--------------------------------------|-----|-----|
| VOLTS / VOLTIOS                      | 115 | 230 |
| OUTPUT HP / CV EN SORTIE/HP DE SAUDA | .37 | .37 |
| OUTPUT HPTCV EN SORTEM DE STORE      | 3.6 | 18  |
| MAX. / MAXI. / MAX. AMPS             | 0.0 | 34  |
| MAX. / MAXI. / MAX. "H2O             | 34  |     |
| MAX / MAXL / MAX. CFM                | 42  | 42  |