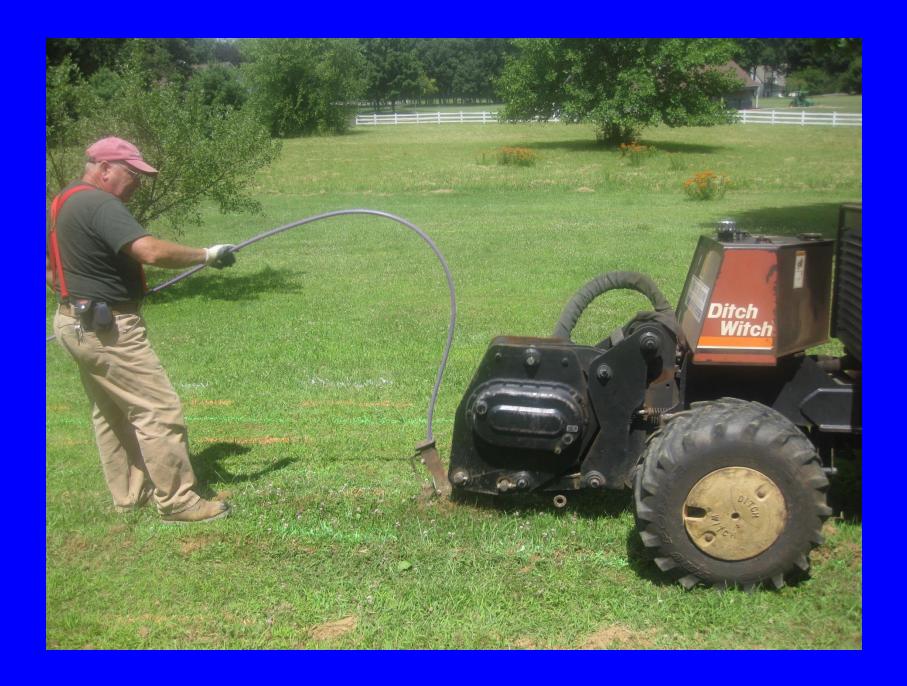

E SAUDA | .37 | .37 |
| OUTPUT HPTCV EN SORTEM DE STORE      | 3.6 | 18  |
| MAX. / MAXI. / MAX. AMPS             | 0.0 | 34  |
| MAX. / MAXI. / MAX. "H2O             | 34  |     |
| MAX / MAXL / MAX. CFM                | 42  | 42  |

SER NO./NO.SÉRIE/NO.DE SERIE

0501J774802 098

Fuji Electric Co. Ltd.

Tokyo Japan de in Taiwan

THERMALLY PROTECTED AVEC PROTECTION THERMOUE PROTEGTDO TERMICAMENTE A STATE OF THE PARTY OF THE PAR

EVESTRIS

CONNECTION DIAGRAM DIAGRAMME DE CABLAGE DIAGRAMA DE CONEXIONES

FUJI

BAS VOLTAGE BAJO VOLTAJE







## **AdvanTex Treatment System**





- Recirculates the wastewater.
- Biological treatment on vertical geotextile media.
- Reduces nitrogen content in effluent.













































































































Thank You!