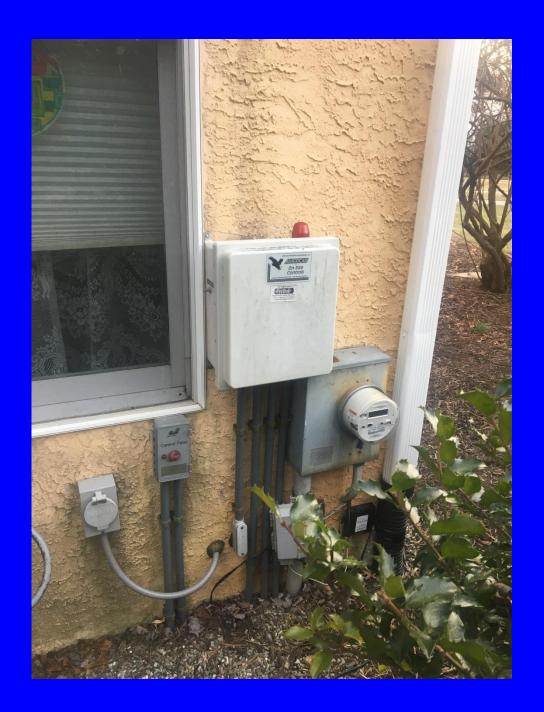

### **Control Panel**

11/11/2022

10

MODEL / MODELE / MODELO VFC200P-5T 1PHASE / MONOPHASE / MONOFASICO 50 / 60 Hz apoles / POLES / POLOS

| PULES / PULLS / I ULU                |     |     |
|--------------------------------------|-----|-----|
| VOLTS / VOLTIOS                      | 115 | 230 |
| OUTPUT HP / CV EN SORTIE/HP DE SAUDA | .37 | .37 |
| OUTPUT HPTCV EN SORTEM DE STORE      | 3.6 | 18  |
| MAX. / MAXI. / MAX. AMPS             | 0.0 | 34  |
| MAX. / MAXI. / MAX. "H2O             | 34  |     |
| MAX / MAXL / MAX. CFM                | 42  | 42  |