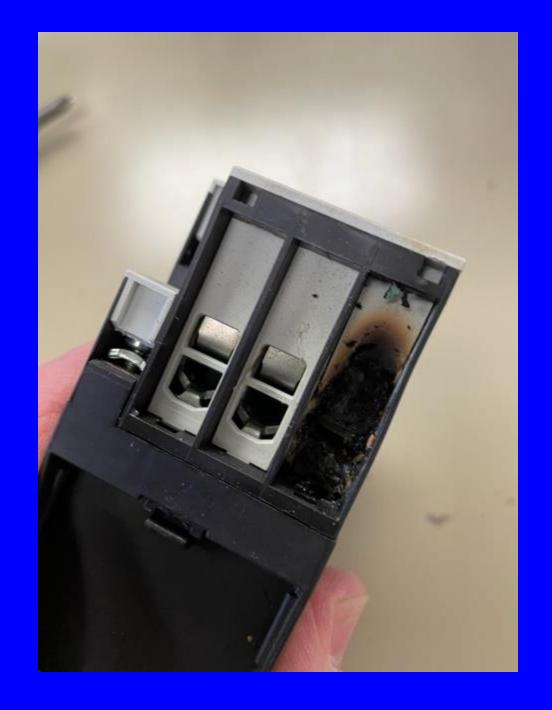

#### Septic Detective



Jeff Rachlin / Frank Parker

# We need to think outside the box! What did we think in 1492?





## Overview – How Do They Work



- Raw sewage leaves the house and enters a treatment tank
- Effluent leaves the treatment tank and enters an absorption area
- Effluent is purified prior to reaching the water table

• How the pieces fit together.



11/11/2022

# What happens when things go wrong?

### **Control Panel**













11/11/2022

10

































































































MODEL / MODELE / MODELO VFC200P-5T 1PHASE / MONOPHASE / MONOFASICO 50 / 60 Hz apoles / POLES / POLOS

| PULES / PULLS / I ULU                |     |     |
|--------------------------------------|-----|-----|
| VOLTS / VOLTIOS                      | 115 | 230 |
| OUTPUT HP / CV EN SORTIE/HP DE SAUDA | .37 | .37 |
| OUTPUT HPTCV EN SORTEM DE STORE      | 3.6 | 18  |
| MAX. / MAXI. / MAX. AMPS             | 0.0 | 34  |
| MAX. / MAXI. / MAX. "H2O             | 34  |     |
| MAX / MAXL / MAX. CFM                | 42  | 42  |

SER NO./NO.SÉRIE/NO.DE SERIE

0501J774802 098

Fuji Electric Co. Ltd.

Tokyo Japan de in Taiwan

THERMALLY PROTECTED AVEC PROTECTION THERMOUE PROTEGTDO TERMICAMENTE A STATE OF THE PARTY OF TH