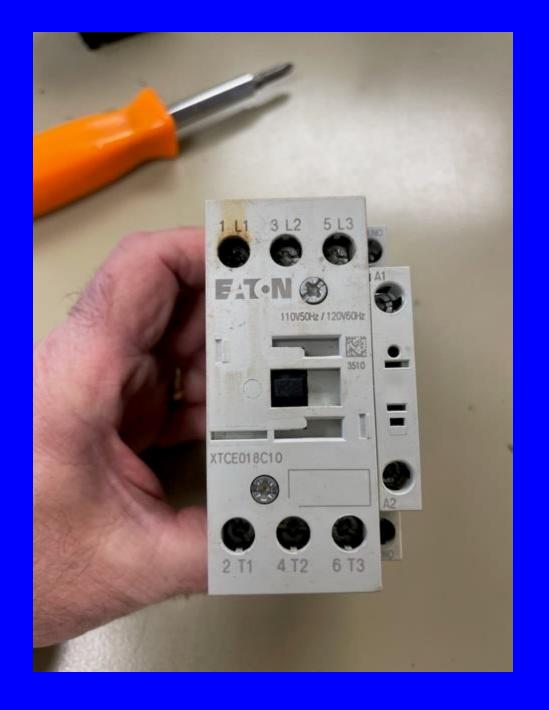

### **Control Panel**

11/11/2022

10

MODEL / MODELE / MODELO VFC200P-5T 1PHASE / MONOPHASE / MONOFASICO 50 / 60 Hz apoles / POLES / POLOS

| PULES / PULLS / I ULU                |     |     |
|--------------------------------------|-----|-----|
| VOLTS / VOLTIOS                      | 115 | 230 |
| OUTPUT HP / CV EN SORTIE/HP DE SAUDA | .37 | .37 |
| OUTPUT HPTCV EN SORTEM DE STORE      | 3.6 | 18  |
| MAX. / MAXI. / MAX. AMPS             | 0.0 | 34  |
| MAX. / MAXI. / MAX. "H2O             | 34  |     |
| MAX / MAXL / MAX. CFM                | 42  | 42  |