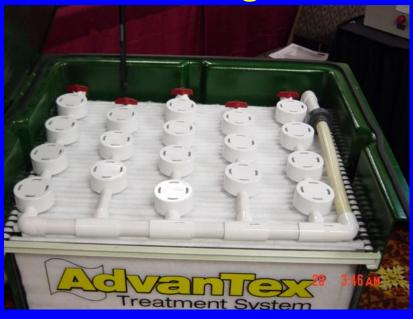

## **AdvanTex Treatment System**

- Recirculates the wastewater.
- Biological treatment on vertical geotextile media.
- Reduces nitrogen content in effluent.

Thank You!