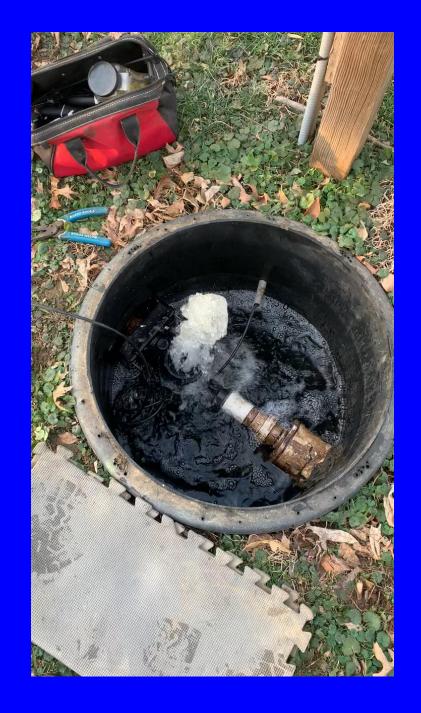

| 115 | 230 |
| OUTPUT HP / CV EN SORTIE/HP DE SAUDA | .37 | .37 |
| OUTPUT HPTCV EN SORTEM DE STORE      | 3.6 | 18  |
| MAX. / MAXI. / MAX. AMPS             | 0.0 | 34  |
| MAX. / MAXI. / MAX. "H2O             | 34  |     |
| MAX / MAXL / MAX. CFM                | 42  | 42  |

SER NO./NO.SÉRIE/NO.DE SERIE

0501J774802 098

Fuji Electric Co. Ltd.

Tokyo Japan de in Taiwan

THERMALLY PROTECTED AVEC PROTECTION THERMOUE PROTEGTDO TERMICAMENTE A STATE OF THE PARTY OF THE PAR

EVESTRIS

CONNECTION DIAGRAM DIAGRAMME DE CABLAGE DIAGRAMA DE CONEXIONES

FUJI

BAS VOLTAGE BAJO VOLTAJE







## **AdvanTex Treatment System**





- Recirculates the wastewater.
- Biological treatment on vertical geotextile media.
- Reduces nitrogen content in effluent.













































































































Thank You!