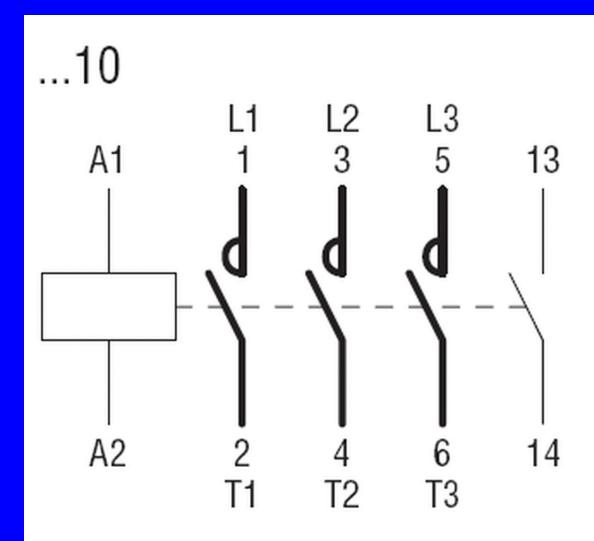

### **Control Panel**

11/11/2022

10

MODEL / MODELE / MODELO VFC200P-5T 1PHASE / MONOPHASE / MONOFASICO 50 / 60 Hz apoles / POLES / POLOS

| PULES / PULLS / I ULU                |     |     |
|--------------------------------------|-----|-----|
| VOLTS / VOLTIOS                      | 115 | 230 |
| OUTPUT HP / CV EN SORTIE/HP DE SAUDA | .37 | .37 |
| OUTPUT HPTCV EN SORTEM DE STORE      | 3.6 | 18  |
| MAX. / MAXI. / MAX. AMPS             | 0.0 | 34  |
| MAX. / MAXI. / MAX. "H2O             | 34  |     |
| MAX / MAXL / MAX. CFM                | 42  | 42  |