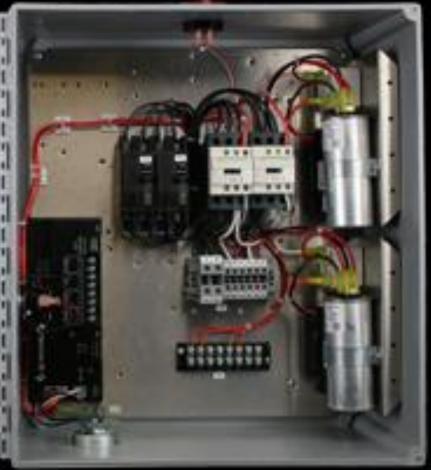

### **Control Panel**

11/11/2022

10

MODEL / MODELE / MODELO VFC200P-5T 1PHASE / MONOPHASE / MONOFASICO 50 / 60 Hz apoles / POLES / POLOS

| PULES / PULLS / I ULU                |     |     |
|--------------------------------------|-----|-----|
| VOLTS / VOLTIOS                      | 115 | 230 |
| OUTPUT HP / CV EN SORTIE/HP DE SAUDA | .37 | .37 |
| OUTPUT HPTCV EN SORTEM DE STORE      | 3.6 | 18  |
| MAX. / MAXI. / MAX. AMPS             | 0.0 | 34  |
| MAX. / MAXI. / MAX. "H2O             | 34  |     |
| MAX / MAXL / MAX. CFM                | 42  | 42  |