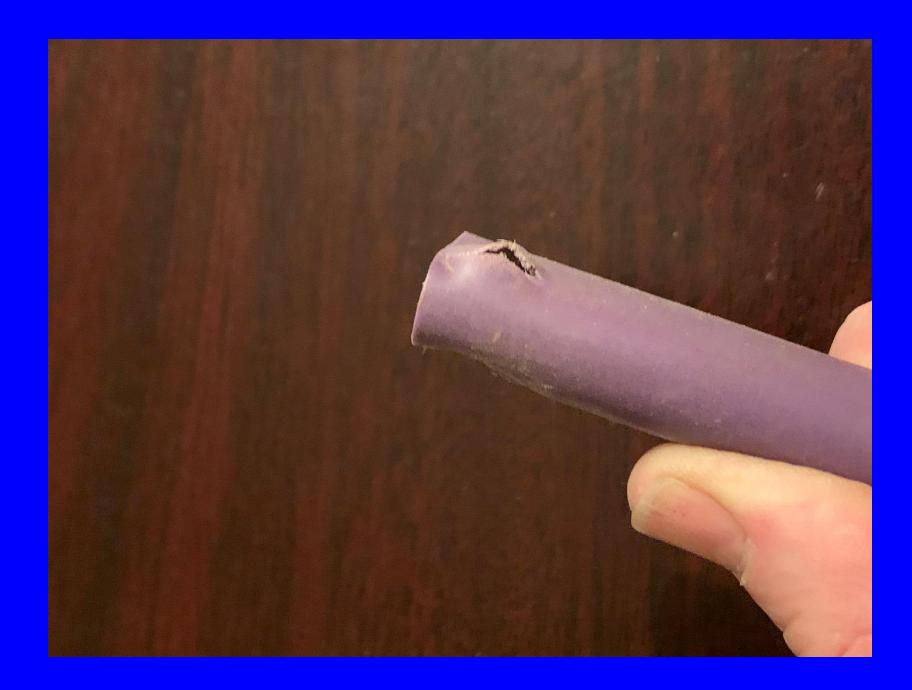

| 115 | 230 |
| OUTPUT HP / CV EN SORTIE/HP DE SAUDA | .37 | .37 |
| OUTPUT HPTCV EN SORTEM DE STORE      | 3.6 | 18  |
| MAX. / MAXI. / MAX. AMPS             | 0.0 | 34  |
| MAX. / MAXI. / MAX. "H2O             | 34  |     |
| MAX / MAXL / MAX. CFM                | 42  | 42  |

SER NO./NO.SÉRIE/NO.DE SERIE

0501J774802 098

Fuji Electric Co. Ltd.

Tokyo Japan de in Taiwan

THERMALLY PROTECTED AVEC PROTECTION THERMOUE PROTEGTDO TERMICAMENTE A STATE OF THE PARTY OF THE PAR

EVESTRIS

CONNECTION DIAGRAM DIAGRAMME DE CABLAGE DIAGRAMA DE CONEXIONES

FUJI

BAS VOLTAGE BAJO VOLTAJE







## **AdvanTex Treatment System**





- Recirculates the wastewater.
- Biological treatment on vertical geotextile media.
- Reduces nitrogen content in effluent.













































































































Thank You!