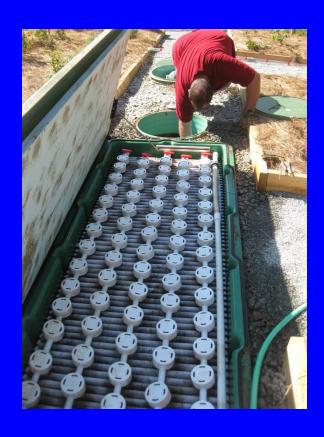

## **AdvanTex Treatment System**

- Recirculates the wastewater.
- Biological treatment on vertical geotextile media.
- Reduces nitrogen content in effluent.

Thank You!