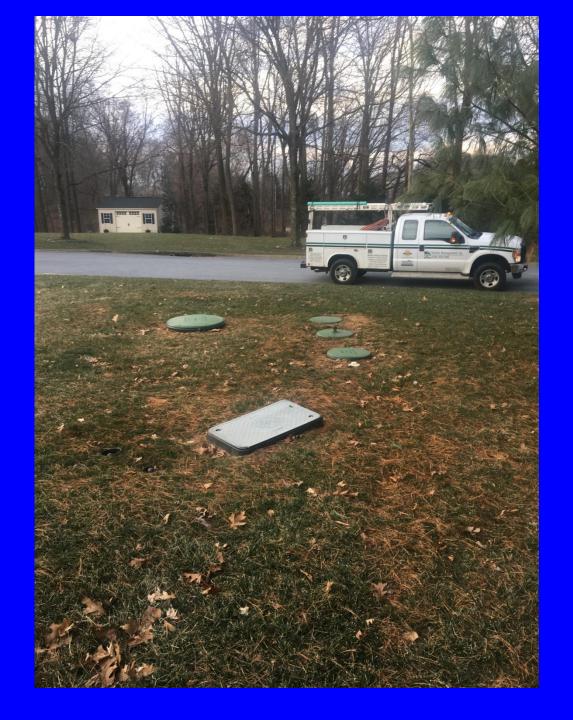

## Overview – How Do They Work

- Raw sewage leaves the house and enters a treatment tank
- Effluent leaves the treatment tank and enters an absorption area
- Effluent is purified prior to reaching the water table

• How the pieces fit together.

11/11/2022