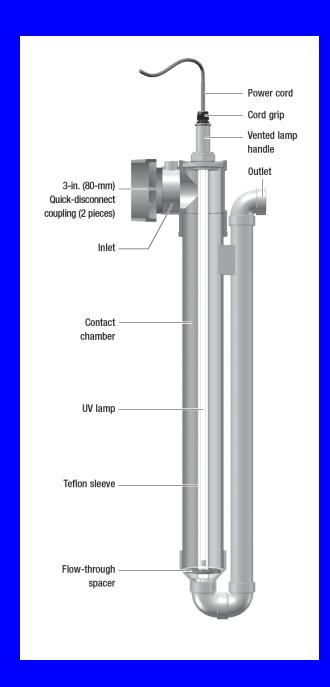

## **AdvanTex Treatment System**

- Recirculates the wastewater.
- Biological treatment on vertical geotextile media.
- Reduces nitrogen content in effluent.

Thank You!