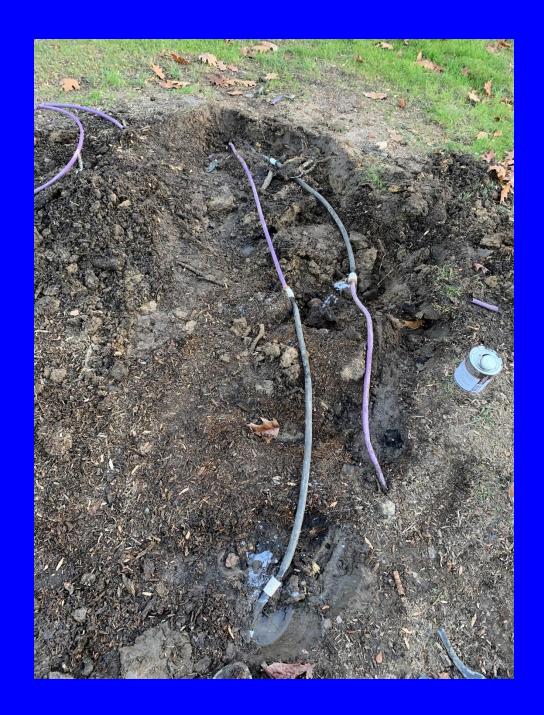

| 115 | 230 |
| OUTPUT HP / CV EN SORTIE/HP DE SAUDA | .37 | .37 |
| OUTPUT HPTCV EN SORTEM DE STORE      | 3.6 | 18  |
| MAX. / MAXI. / MAX. AMPS             | 0.0 | 34  |
| MAX. / MAXI. / MAX. "H2O             | 34  |     |
| MAX / MAXL / MAX. CFM                | 42  | 42  |

SER NO./NO.SÉRIE/NO.DE SERIE

0501J774802 098

Fuji Electric Co. Ltd.

Tokyo Japan de in Taiwan

THERMALLY PROTECTED AVEC PROTECTION THERMOUE PROTEGTDO TERMICAMENTE A STATE OF THE PARTY OF THE PAR

EVESTRIS

CONNECTION DIAGRAM DIAGRAMME DE CABLAGE DIAGRAMA DE CONEXIONES

FUJI

BAS VOLTAGE BAJO VOLTAJE







## **AdvanTex Treatment System**





- Recirculates the wastewater.
- Biological treatment on vertical geotextile media.
- Reduces nitrogen content in effluent.













































































































Thank You!