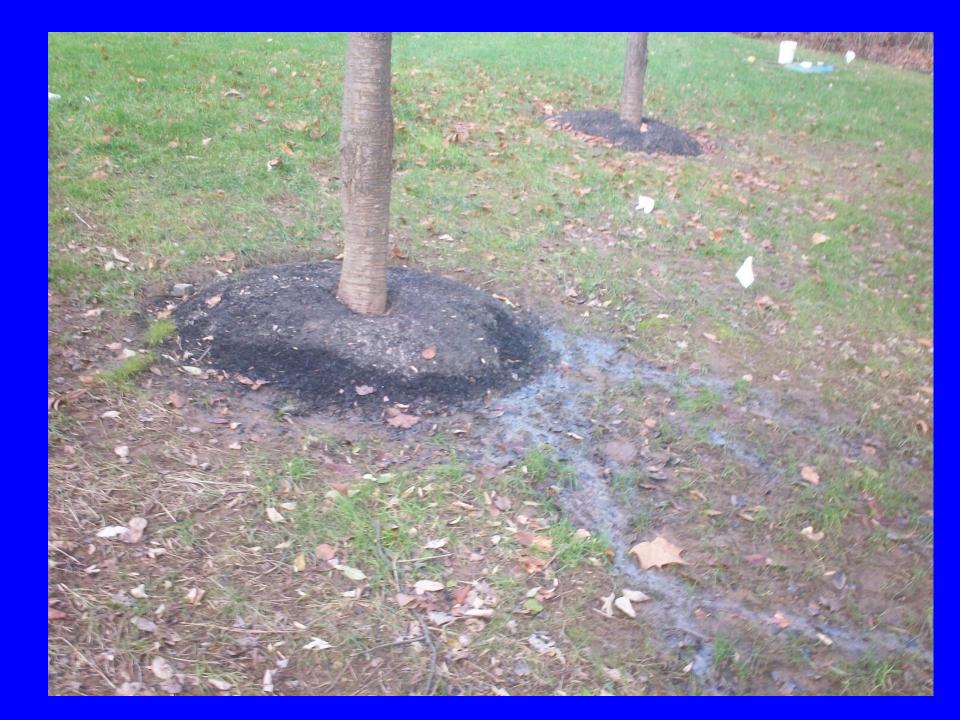

/ VOLTIOS                      | 115 | 230 |
| OUTPUT HP / CV EN SORTIE/HP DE SAUDA | .37 | .37 |
| OUTPUT HPTCV EN SORTEM DE STORE      | 3.6 | 18  |
| MAX. / MAXI. / MAX. AMPS             | 0.0 | 34  |
| MAX. / MAXI. / MAX. "H2O             | 34  |     |
| MAX / MAXL / MAX. CFM                | 42  | 42  |

SER NO./NO.SÉRIE/NO.DE SERIE

0501J774802 098

Fuji Electric Co. Ltd.

Tokyo Japan de in Taiwan

THERMALLY PROTECTED AVEC PROTECTION THERMOUE PROTEGTDO TERMICAMENTE A STATE OF THE PARTY OF THE PAR

EVESTRIS

CONNECTION DIAGRAM DIAGRAMME DE CABLAGE DIAGRAMA DE CONEXIONES

FUJI

BAS VOLTAGE BAJO VOLTAJE







## **AdvanTex Treatment System**





- Recirculates the wastewater.
- Biological treatment on vertical geotextile media.
- Reduces nitrogen content in effluent.













































































































Thank You!