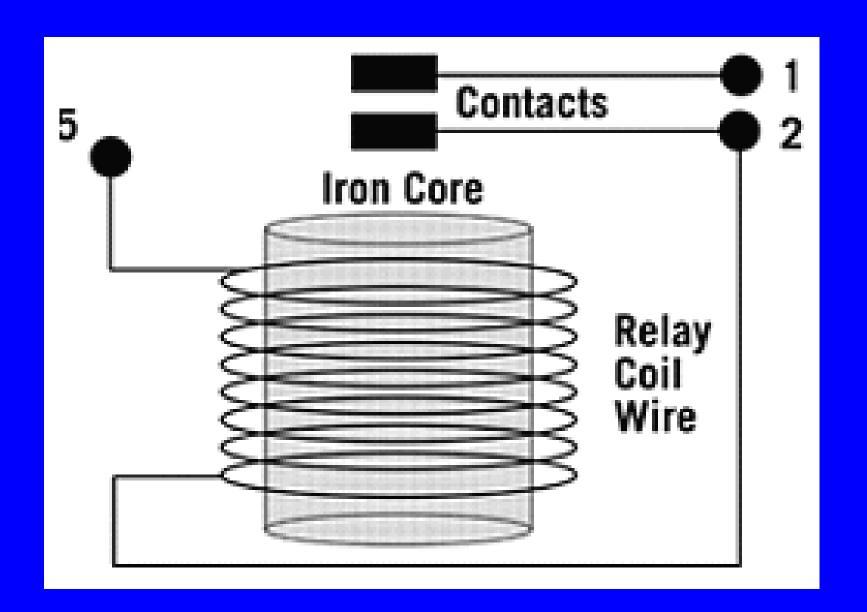

### **Control Panel**

11/11/2022

10

MODEL / MODELE / MODELO VFC200P-5T 1PHASE / MONOPHASE / MONOFASICO 50 / 60 Hz apoles / POLES / POLOS

| PULES / PULLS / I ULU                |     |     |
|--------------------------------------|-----|-----|
| VOLTS / VOLTIOS                      | 115 | 230 |
| OUTPUT HP / CV EN SORTIE/HP DE SAUDA | .37 | .37 |
| OUTPUT HPTCV EN SORTEM DE STORE      | 3.6 | 18  |
| MAX. / MAXI. / MAX. AMPS             | 0.0 | 34  |
| MAX. / MAXI. / MAX. "H2O             | 34  |     |
| MAX / MAXL / MAX. CFM                | 42  | 42  |