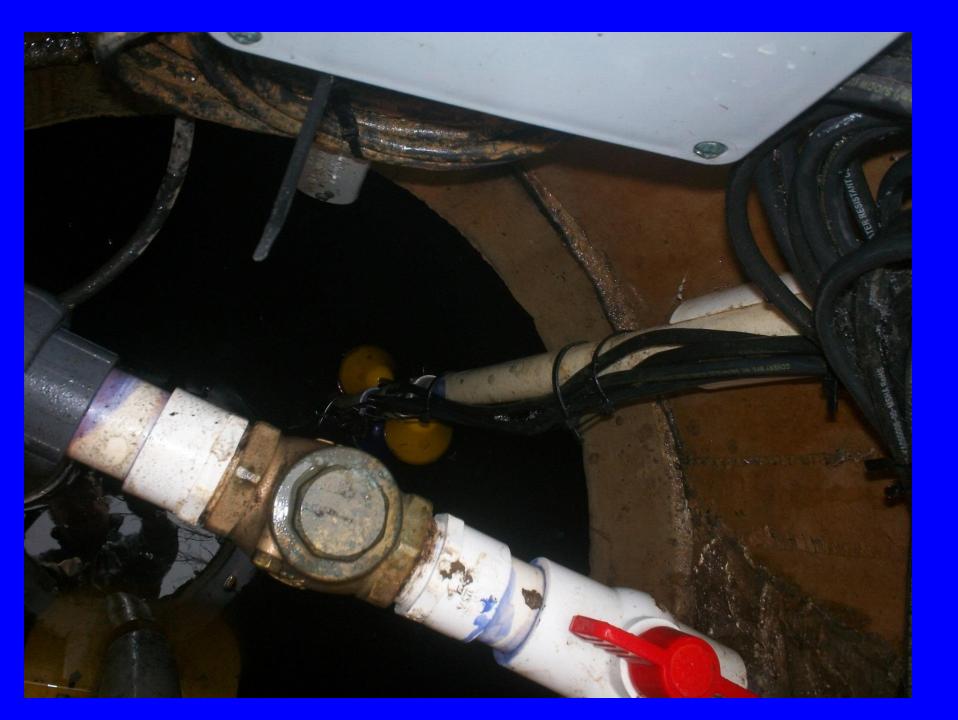

OUTPUT HP / CV EN SORTIE/HP DE SAUDA | .37 | .37 |
| OUTPUT HPTCV EN SORTEM DE STORE      | 3.6 | 18  |
| MAX. / MAXI. / MAX. AMPS             | 0.0 | 34  |
| MAX. / MAXI. / MAX. "H2O             | 34  |     |
| MAX / MAXL / MAX. CFM                | 42  | 42  |

SER NO./NO.SÉRIE/NO.DE SERIE

0501J774802 098

Fuji Electric Co. Ltd.

Tokyo Japan de in Taiwan

THERMALLY PROTECTED AVEC PROTECTION THERMOUE PROTEGTDO TERMICAMENTE A STATE OF THE PARTY OF THE PAR

EVESTRIS

CONNECTION DIAGRAM DIAGRAMME DE CABLAGE DIAGRAMA DE CONEXIONES

FUJI

BAS VOLTAGE BAJO VOLTAJE







## **AdvanTex Treatment System**





- Recirculates the wastewater.
- Biological treatment on vertical geotextile media.
- Reduces nitrogen content in effluent.













































































































Thank You!