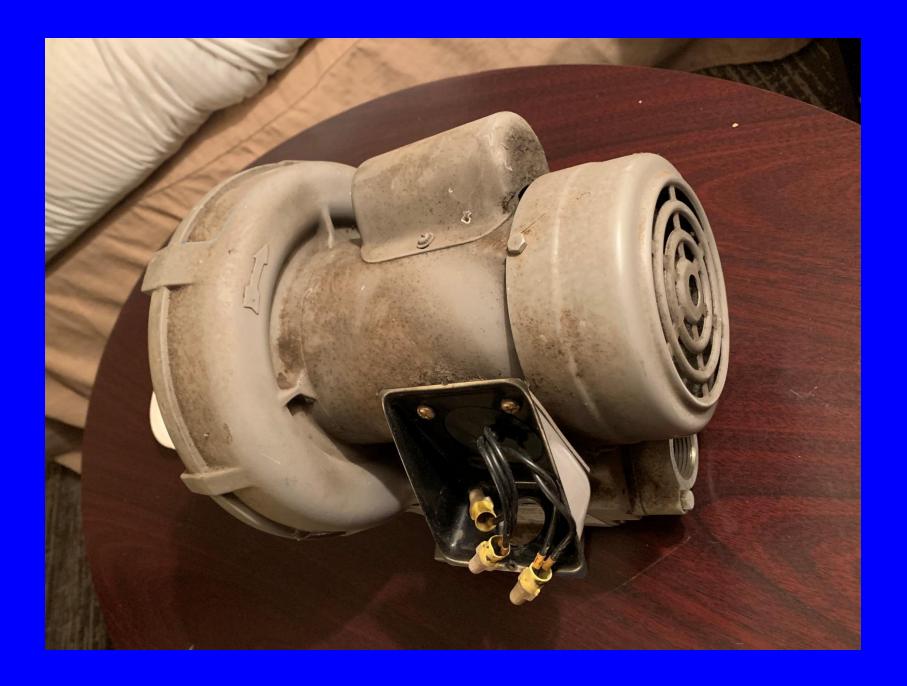

### **Control Panel**

11/11/2022

10

MODEL / MODELE / MODELO VFC200P-5T 1PHASE / MONOPHASE / MONOFASICO 50 / 60 Hz apoles / POLES / POLOS

| PULES / PULLS / I ULU                |     |     |
|--------------------------------------|-----|-----|
| VOLTS / VOLTIOS                      | 115 | 230 |
| OUTPUT HP / CV EN SORTIE/HP DE SAUDA | .37 | .37 |
| OUTPUT HPTCV EN SORTEM DE STORE      | 3.6 | 18  |
| MAX. / MAXI. / MAX. AMPS             | 0.0 | 34  |
| MAX. / MAXI. / MAX. "H2O             | 34  |     |
| MAX / MAXL / MAX. CFM                | 42  | 42  |