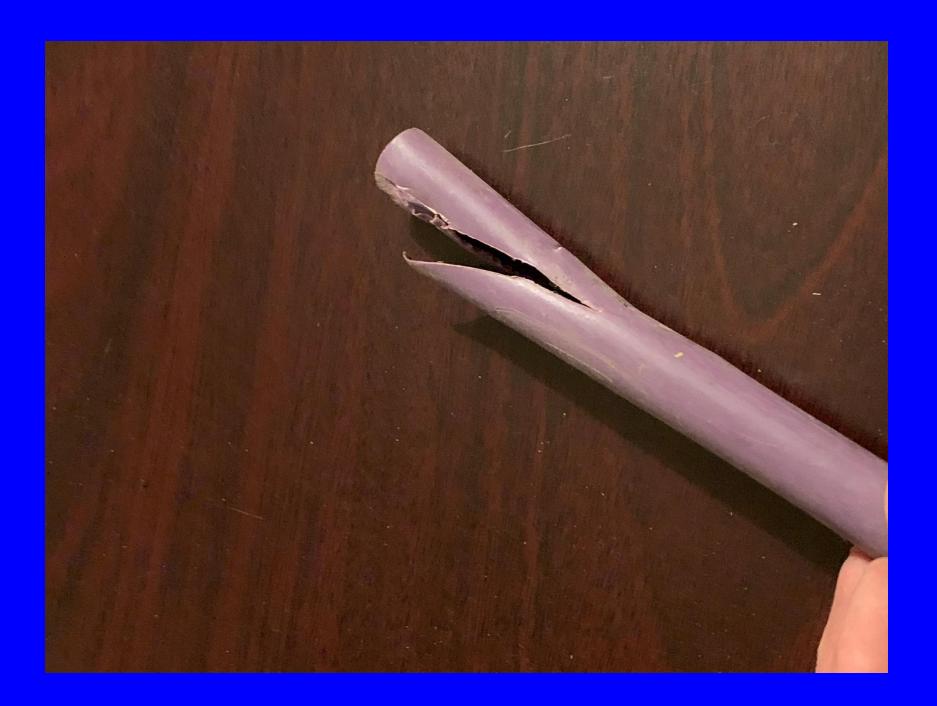

SAUDA | .37 | .37 |
| OUTPUT HPTCV EN SORTEM DE STORE      | 3.6 | 18  |
| MAX. / MAXI. / MAX. AMPS             | 0.0 | 34  |
| MAX. / MAXI. / MAX. "H2O             | 34  |     |
| MAX / MAXL / MAX. CFM                | 42  | 42  |

SER NO./NO.SÉRIE/NO.DE SERIE

0501J774802 098

Fuji Electric Co. Ltd.

Tokyo Japan de in Taiwan

THERMALLY PROTECTED AVEC PROTECTION THERMOUE PROTEGTDO TERMICAMENTE A STATE OF THE PARTY OF THE PAR

EVESTRIS

CONNECTION DIAGRAM DIAGRAMME DE CABLAGE DIAGRAMA DE CONEXIONES

FUJI

BAS VOLTAGE BAJO VOLTAJE







## **AdvanTex Treatment System**





- Recirculates the wastewater.
- Biological treatment on vertical geotextile media.
- Reduces nitrogen content in effluent.













































































































Thank You!