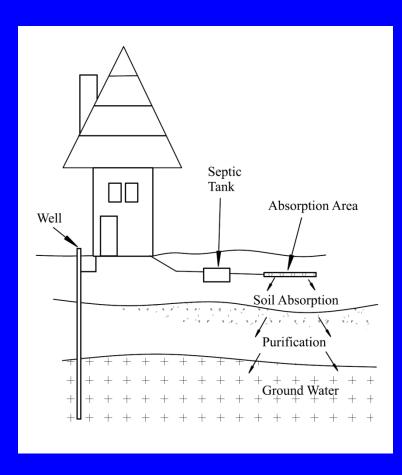

## Overview – How Do They Work

- Raw sewage leaves the house and enters a treatment tank
- Effluent leaves the treatment tank and enters an absorption area
- Effluent is purified prior to reaching the water table