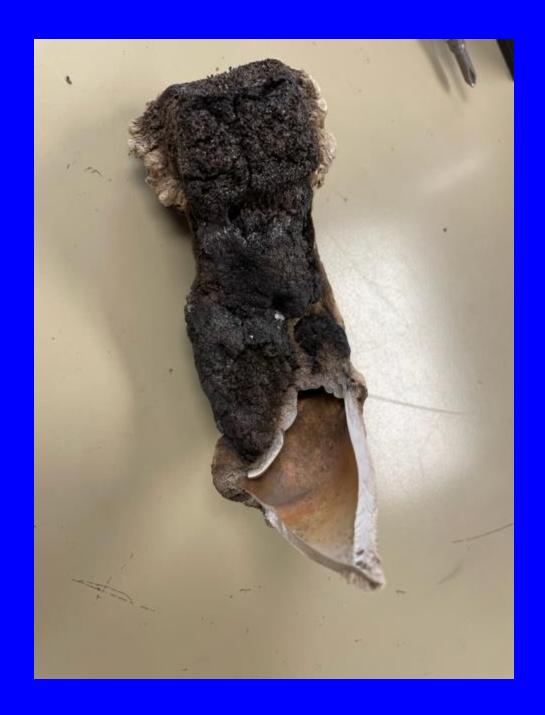

VOLTIOS                      | 115 | 230 |
| OUTPUT HP / CV EN SORTIE/HP DE SAUDA | .37 | .37 |
| OUTPUT HPTCV EN SORTEM DE STORE      | 3.6 | 18  |
| MAX. / MAXI. / MAX. AMPS             | 0.0 | 34  |
| MAX. / MAXI. / MAX. "H2O             | 34  |     |
| MAX / MAXL / MAX. CFM                | 42  | 42  |

SER NO./NO.SÉRIE/NO.DE SERIE

0501J774802 098

Fuji Electric Co. Ltd.

Tokyo Japan de in Taiwan

THERMALLY PROTECTED AVEC PROTECTION THERMOUE PROTEGTDO TERMICAMENTE A STATE OF THE PARTY OF THE PAR

EVESTRIS

CONNECTION DIAGRAM DIAGRAMME DE CABLAGE DIAGRAMA DE CONEXIONES

FUJI

BAS VOLTAGE BAJO VOLTAJE







## **AdvanTex Treatment System**





- Recirculates the wastewater.
- Biological treatment on vertical geotextile media.
- Reduces nitrogen content in effluent.













































































































Thank You!