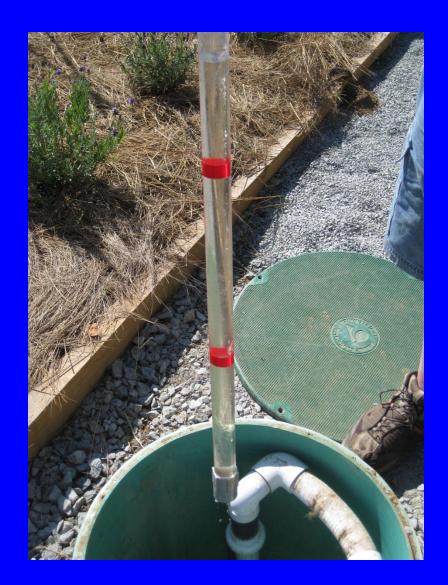

## Overview – How Do They Work

- Raw sewage leaves the house and enters a treatment tank
- Effluent leaves the treatment tank and enters an absorption area
- Effluent is purified prior to reaching the water table