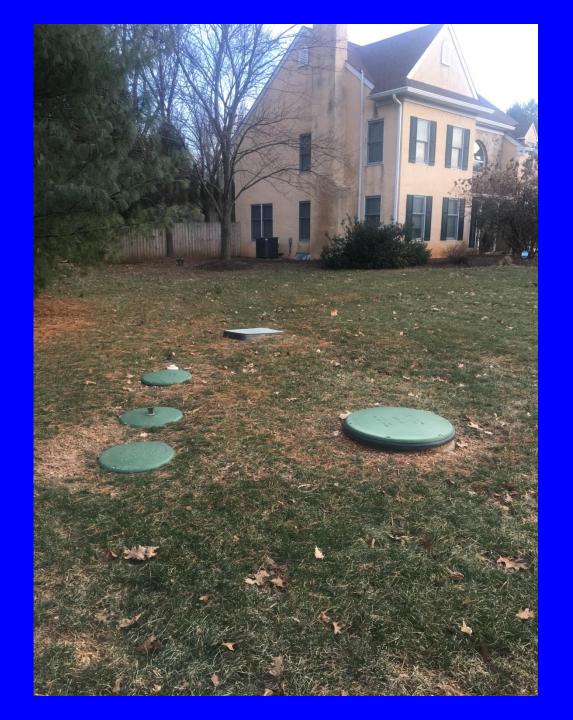

## Overview – How Do They Work

- Raw sewage leaves the house and enters a treatment tank
- Effluent leaves the treatment tank and enters an absorption area
- Effluent is purified prior to reaching the water table

• How the pieces fit together.

11/11/2022