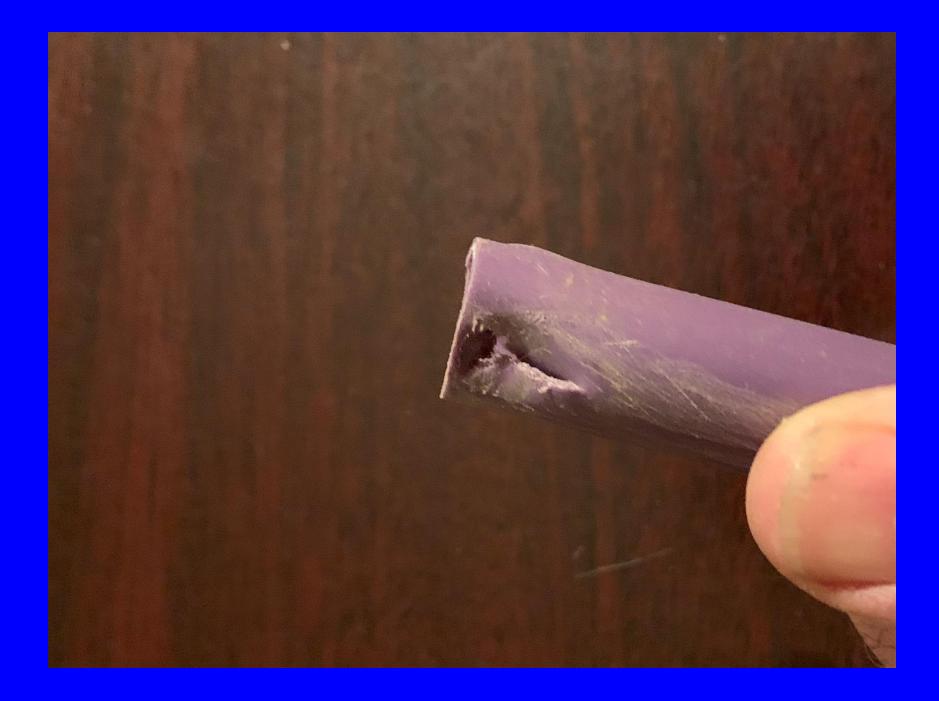

| 115 | 230 |
| OUTPUT HP / CV EN SORTIE/HP DE SAUDA | .37 | .37 |
| OUTPUT HPTCV EN SORTEM DE STORE      | 3.6 | 18  |
| MAX. / MAXI. / MAX. AMPS             | 0.0 | 34  |
| MAX. / MAXI. / MAX. "H2O             | 34  |     |
| MAX / MAXL / MAX. CFM                | 42  | 42  |

SER NO./NO.SÉRIE/NO.DE SERIE

0501J774802 098

Fuji Electric Co. Ltd.

Tokyo Japan de in Taiwan

THERMALLY PROTECTED AVEC PROTECTION THERMOUE PROTEGTDO TERMICAMENTE A STATE OF THE PARTY OF THE PAR

EVESTRIS

CONNECTION DIAGRAM DIAGRAMME DE CABLAGE DIAGRAMA DE CONEXIONES

FUJI

BAS VOLTAGE BAJO VOLTAJE







## **AdvanTex Treatment System**





- Recirculates the wastewater.
- Biological treatment on vertical geotextile media.
- Reduces nitrogen content in effluent.













































































































Thank You!