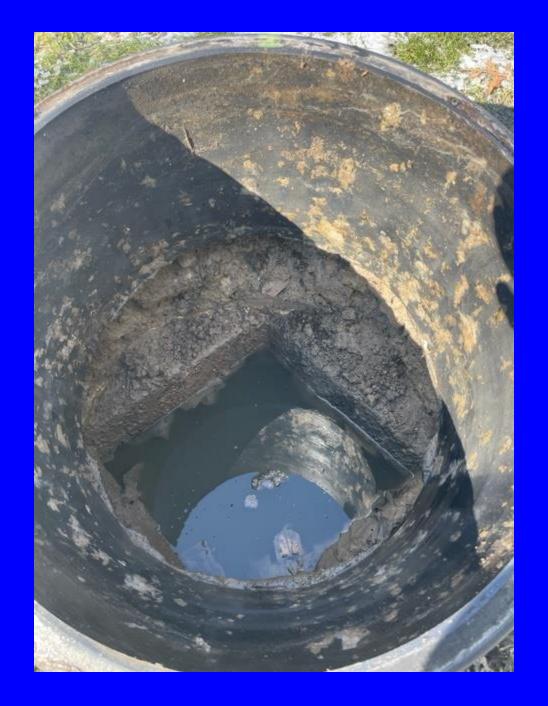

| 115 | 230 |
| OUTPUT HP / CV EN SORTIE/HP DE SAUDA | .37 | .37 |
| OUTPUT HPTCV EN SORTEM DE STORE      | 3.6 | 18  |
| MAX. / MAXI. / MAX. AMPS             | 0.0 | 34  |
| MAX. / MAXI. / MAX. "H2O             | 34  |     |
| MAX / MAXL / MAX. CFM                | 42  | 42  |

SER NO./NO.SÉRIE/NO.DE SERIE

0501J774802 098

Fuji Electric Co. Ltd.

Tokyo Japan de in Taiwan

THERMALLY PROTECTED AVEC PROTECTION THERMOUE PROTEGTDO TERMICAMENTE A STATE OF THE PARTY OF THE PAR

EVESTRIS

CONNECTION DIAGRAM DIAGRAMME DE CABLAGE DIAGRAMA DE CONEXIONES

FUJI

BAS VOLTAGE BAJO VOLTAJE







## **AdvanTex Treatment System**





- Recirculates the wastewater.
- Biological treatment on vertical geotextile media.
- Reduces nitrogen content in effluent.













































































































Thank You!