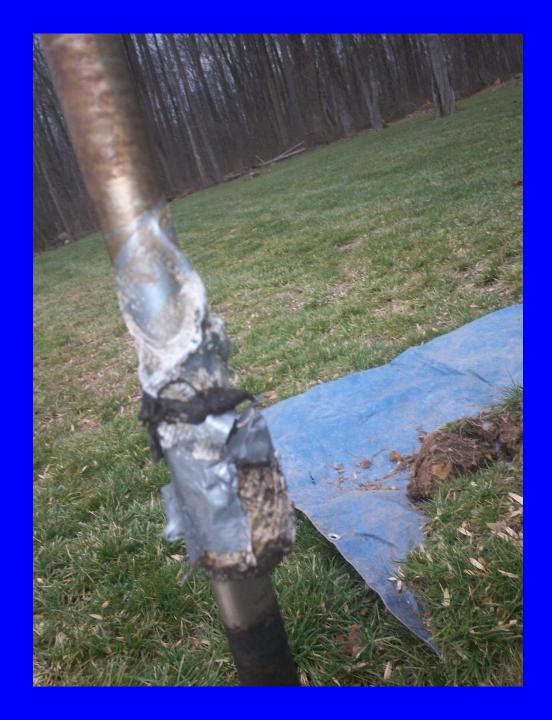

| 115 | 230 |
| OUTPUT HP / CV EN SORTIE/HP DE SAUDA | .37 | .37 |
| OUTPUT HPTCV EN SORTEM DE STORE      | 3.6 | 18  |
| MAX. / MAXI. / MAX. AMPS             | 0.0 | 34  |
| MAX. / MAXI. / MAX. "H2O             | 34  |     |
| MAX / MAXL / MAX. CFM                | 42  | 42  |

SER NO./NO.SÉRIE/NO.DE SERIE

0501J774802 098

Fuji Electric Co. Ltd.

Tokyo Japan de in Taiwan

THERMALLY PROTECTED AVEC PROTECTION THERMOUE PROTEGTDO TERMICAMENTE A STATE OF THE PARTY OF THE PAR

EVESTRIS

CONNECTION DIAGRAM DIAGRAMME DE CABLAGE DIAGRAMA DE CONEXIONES

FUJI

BAS VOLTAGE BAJO VOLTAJE







## **AdvanTex Treatment System**





- Recirculates the wastewater.
- Biological treatment on vertical geotextile media.
- Reduces nitrogen content in effluent.













































































































Thank You!