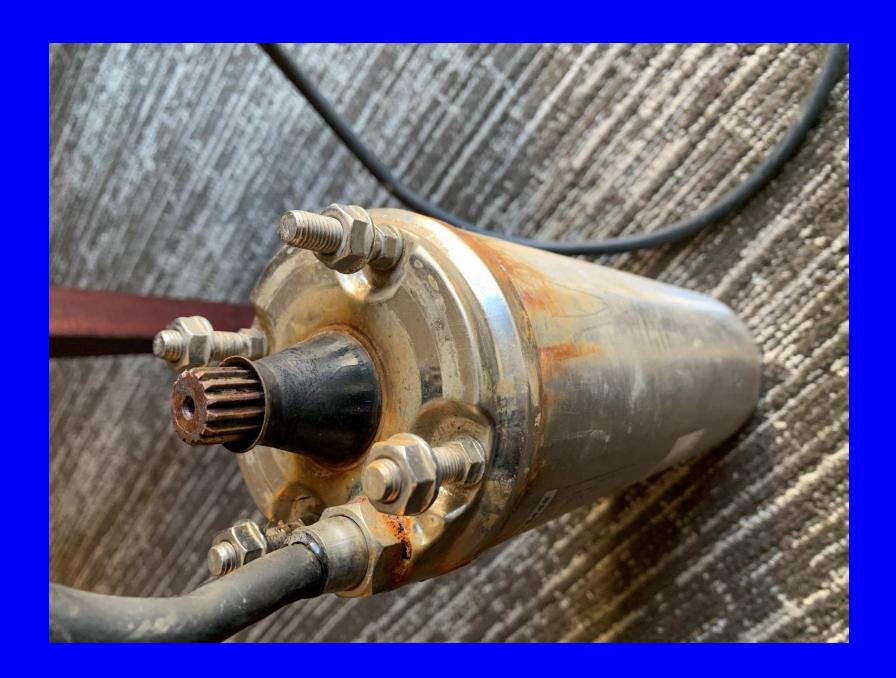

### **Control Panel**

11/11/2022

10

MODEL / MODELE / MODELO VFC200P-5T 1PHASE / MONOPHASE / MONOFASICO 50 / 60 Hz apoles / POLES / POLOS

| PULES / PULLS / I ULU                |     |     |
|--------------------------------------|-----|-----|
| VOLTS / VOLTIOS                      | 115 | 230 |
| OUTPUT HP / CV EN SORTIE/HP DE SAUDA | .37 | .37 |
| OUTPUT HPTCV EN SORTEM DE STORE      | 3.6 | 18  |
| MAX. / MAXI. / MAX. AMPS             | 0.0 | 34  |
| MAX. / MAXI. / MAX. "H2O             | 34  |     |
| MAX / MAXL / MAX. CFM                | 42  | 42  |