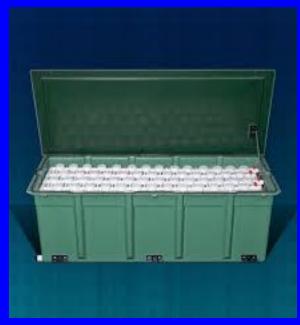

## **AdvanTex Treatment System**

- Recirculates the wastewater.
- Biological treatment on vertical geotextile media.
- Reduces nitrogen content in effluent.

Thank You!