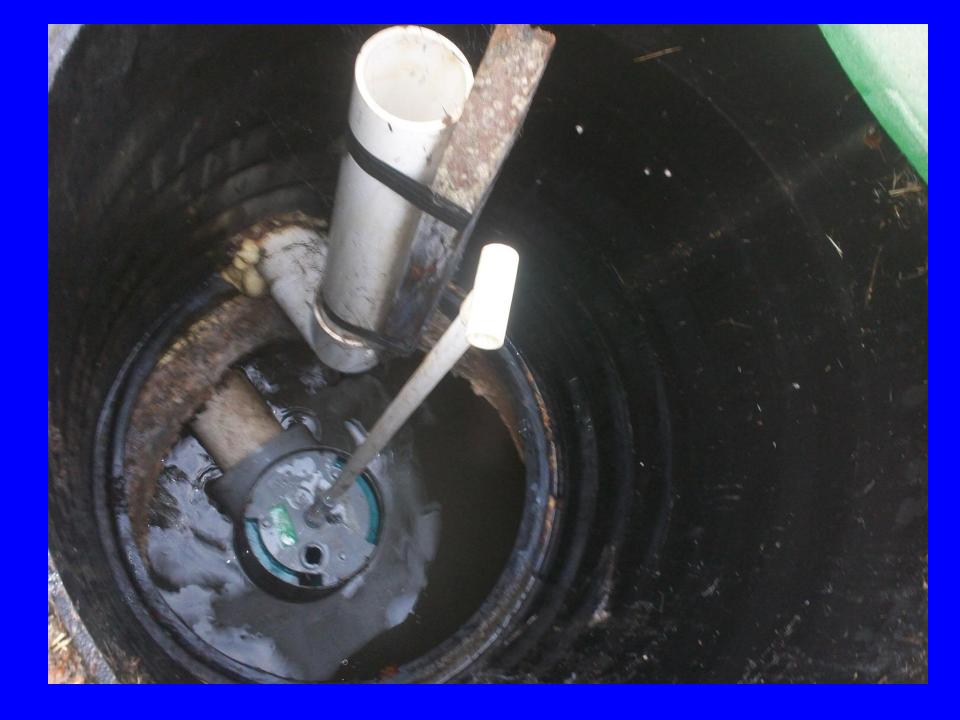

## Overview – How Do They Work

- Raw sewage leaves the house and enters a treatment tank
- Effluent leaves the treatment tank and enters an absorption area
- Effluent is purified prior to reaching the water table

• How the pieces fit together.

11/11/2022