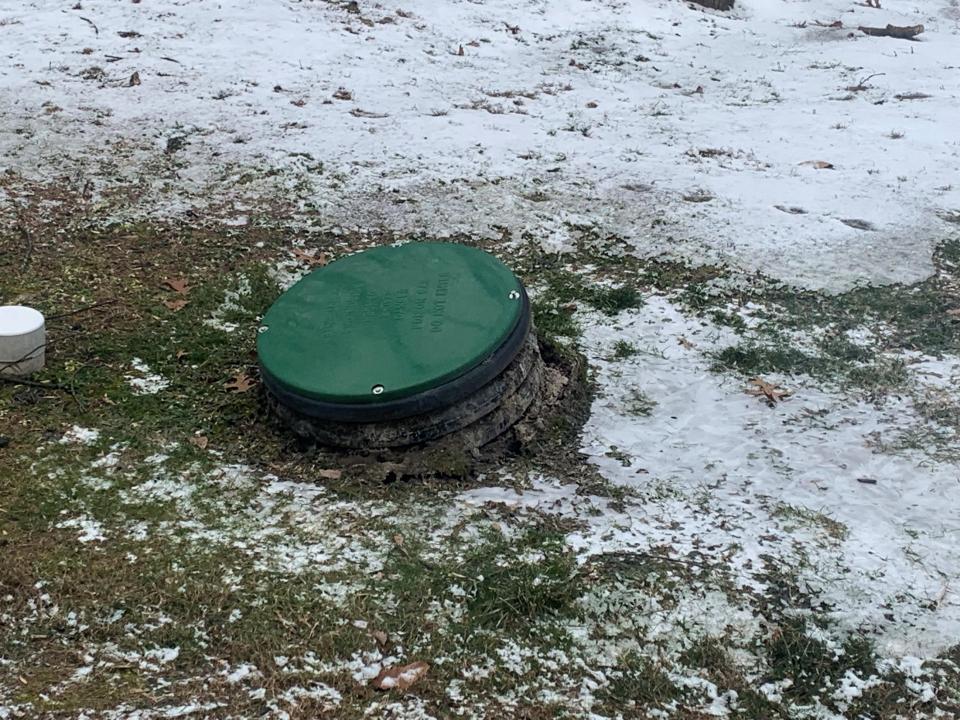

## Overview – How Do They Work

- Raw sewage leaves the house and enters a treatment tank
- Effluent leaves the treatment tank and enters an absorption area
- Effluent is purified prior to reaching the water table

• How the pieces fit together.

11/11/2022