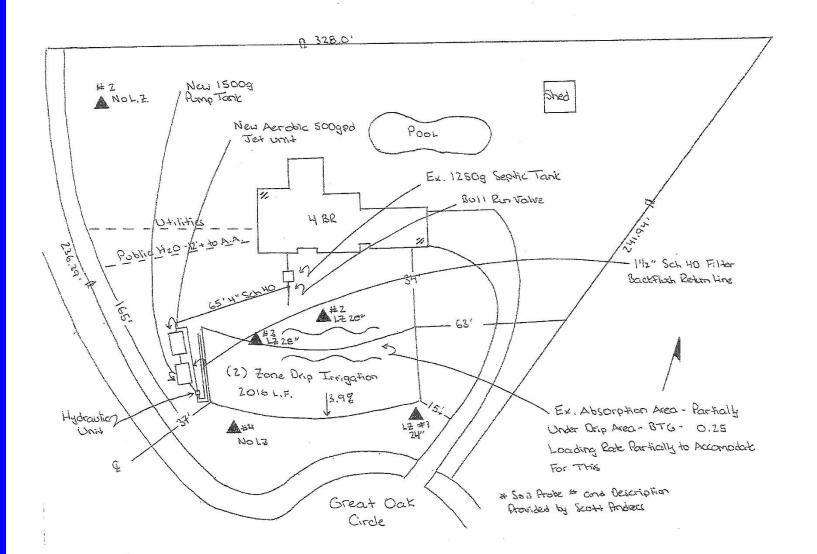

30 |
| OUTPUT HP / CV EN SORTIE/HP DE SAUDA | .37 | .37 |
| OUTPUT HPTCV EN SORTEM DE STORE      | 3.6 | 18  |
| MAX. / MAXI. / MAX. AMPS             | 0.0 | 34  |
| MAX. / MAXI. / MAX. "H2O             | 34  |     |
| MAX / MAXL / MAX. CFM                | 42  | 42  |

SER NO./NO.SÉRIE/NO.DE SERIE

0501J774802 098

Fuji Electric Co. Ltd.

Tokyo Japan de in Taiwan

THERMALLY PROTECTED AVEC PROTECTION THERMOUE PROTEGTDO TERMICAMENTE A STATE OF THE PARTY OF THE PAR

EVESTRIS

CONNECTION DIAGRAM DIAGRAMME DE CABLAGE DIAGRAMA DE CONEXIONES

FUJI

BAS VOLTAGE BAJO VOLTAJE







## **AdvanTex Treatment System**





- Recirculates the wastewater.
- Biological treatment on vertical geotextile media.
- Reduces nitrogen content in effluent.













































































































Thank You!