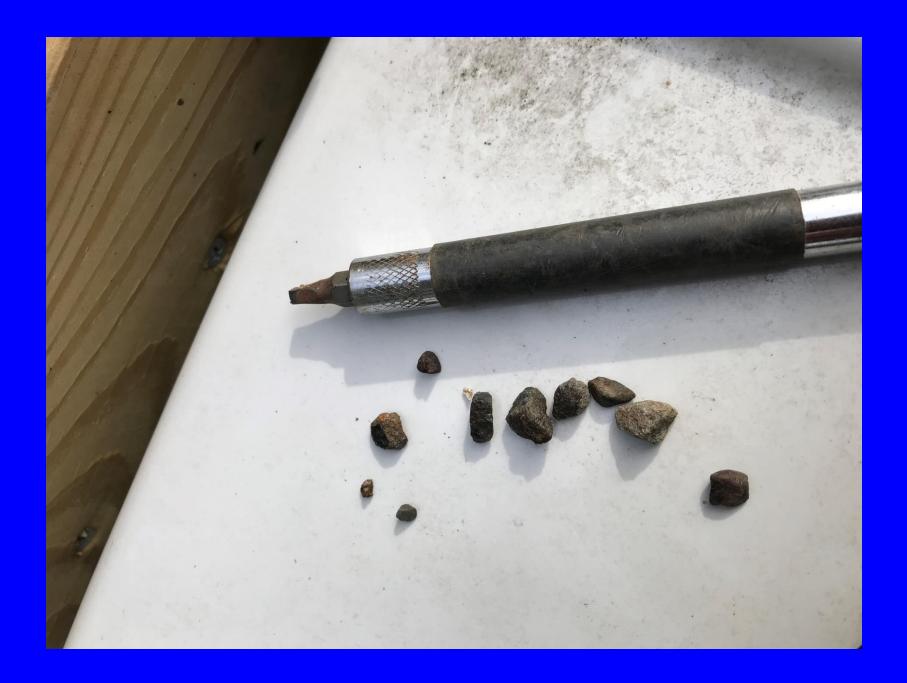

| OUTPUT HP / CV EN SORTIE/HP DE SAUDA | .37 | .37 |
| OUTPUT HPTCV EN SORTEM DE STORE      | 3.6 | 18  |
| MAX. / MAXI. / MAX. AMPS             | 0.0 | 34  |
| MAX. / MAXI. / MAX. "H2O             | 34  |     |
| MAX / MAXL / MAX. CFM                | 42  | 42  |

SER NO./NO.SÉRIE/NO.DE SERIE

0501J774802 098

Fuji Electric Co. Ltd.

Tokyo Japan de in Taiwan

THERMALLY PROTECTED AVEC PROTECTION THERMOUE PROTEGTDO TERMICAMENTE A STATE OF THE PARTY OF THE PAR

EVESTRIS

CONNECTION DIAGRAM DIAGRAMME DE CABLAGE DIAGRAMA DE CONEXIONES

FUJI

BAS VOLTAGE BAJO VOLTAJE







## **AdvanTex Treatment System**





- Recirculates the wastewater.
- Biological treatment on vertical geotextile media.
- Reduces nitrogen content in effluent.













































































































Thank You!