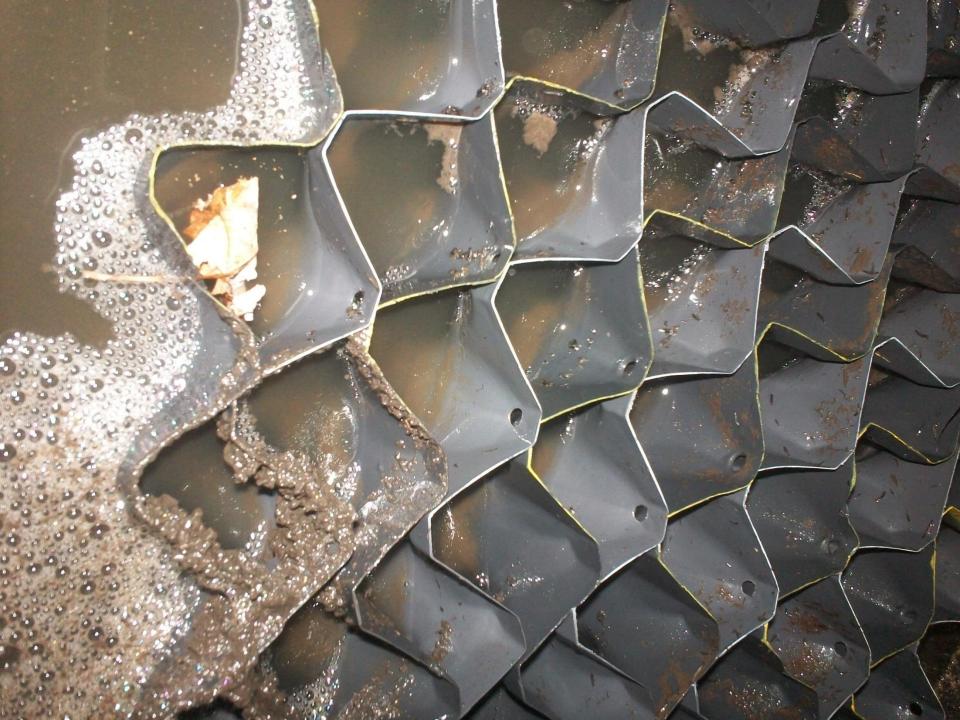

## **AdvanTex Treatment System**

- Recirculates the wastewater.
- Biological treatment on vertical geotextile media.
- Reduces nitrogen content in effluent.

Thank You!