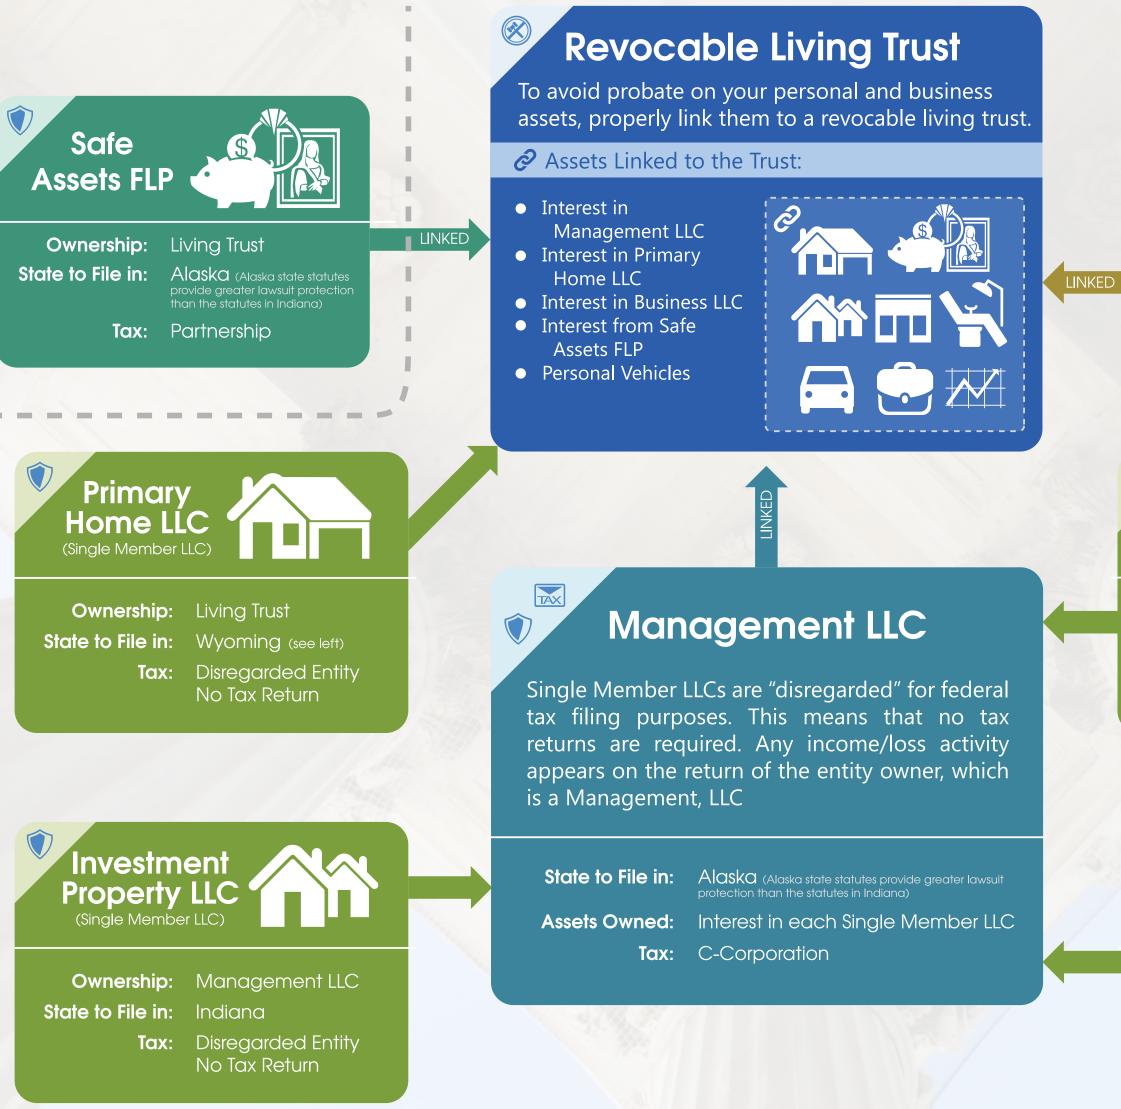

#### **\*SAMPLE BLUEPRINT** INDIANA RESIDENCE

Provides Lawsuit Protection

Business

LLC or Corp

Reduces Taxes

### State to File in: Indiana

TAX

**Ownership:** Living Trust Tax: Corporation (S or C)

#### **Business** Real Estate LLC

(Single Member LLC)

**Ownership:** Management LLC State to File in: Indiana Tax: Disregarded Entity No Tax Return

**Business Equipment LLC** (Single Member LLC)

State to File in: Indiana

**Ownership:** Management LLC **Tax:** Disregarded Entity No Tax Return