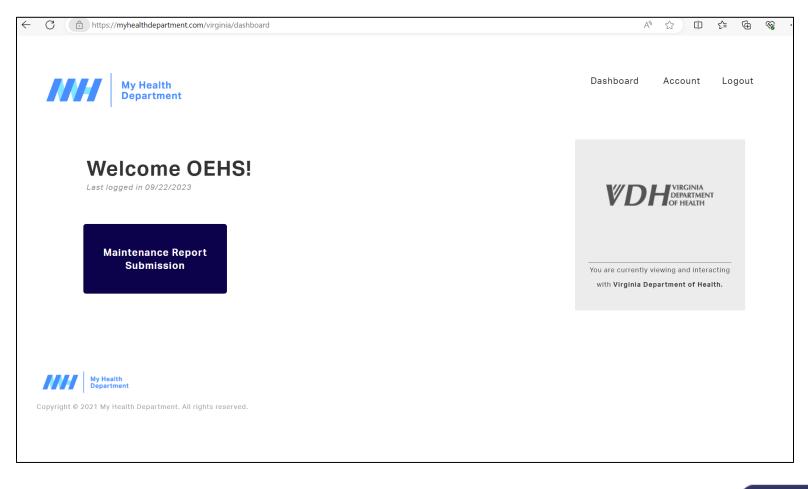

|                   |                               |                                             |               |                                  |                                                                 |                              | Deckhara                                                                                                          | A                                                                                                |
|-------------------|-------------------------------|---------------------------------------------|---------------|----------------------------------|-----------------------------------------------------------------|------------------------------|-------------------------------------------------------------------------------------------------------------------|--------------------------------------------------------------------------------------------------|
|                   | My Health<br>Departmen        | it                                          |               |                                  |                                                                 |                              | Dashboard                                                                                                         | Account Lo                                                                                       |
|                   | _                             | _                                           |               |                                  |                                                                 |                              |                                                                                                                   |                                                                                                  |
| Maint             | laintenance Report Submission |                                             |               |                                  |                                                                 |                              |                                                                                                                   |                                                                                                  |
|                   |                               |                                             |               |                                  |                                                                 |                              |                                                                                                                   |                                                                                                  |
| Your p            | Our prior submissions         |                                             |               |                                  |                                                                 |                              |                                                                                                                   |                                                                                                  |
|                   |                               | System                                      |               | Owner                            |                                                                 | Physical                     | Record                                                                                                            |                                                                                                  |
|                   | Visit Date                    | Туре                                        | Visit Purpose | Name                             | System Location                                                 | County                       | Reviewed                                                                                                          | Submitted On                                                                                     |
| <b>B</b><br>Print |                               | Type<br>Conventional                        | Visit Purpose |                                  | System Location<br>123 ABC Lane<br>Richmond                     |                              |                                                                                                                   | Submitted On<br>08/17/2023<br>04:50 PM                                                           |
| Print             |                               | Conventional                                | Visit Purpose | Name<br>Tessa                    | 123 ABC Lane                                                    | County                       | Reviewed<br>Pending                                                                                               | 08/17/2023                                                                                       |
| Print             | 08/17/2023                    | Conventional                                | Visit Purpose | Name<br>Tessa                    | 123 ABC Lane<br>Richmond                                        | County                       | Reviewed Pending Review Pending                                                                                   | 08/17/2023<br>04:50 PM<br>08/17/2023                                                             |
| Print             | 08/17/2023                    | Conventional                                | Visit Purpose | Name<br>Tessa                    | 123 ABC Lane<br>Richmond                                        | County                       | Reviewed Pending Review Pending                                                                                   | 08/17/2023<br>04:50 PM<br>08/17/2023<br>04:36 PM<br>Pay for 1<br>Unpaid                          |
| Print<br>Print    | 08/17/2023                    | Conventional<br>Alternative<br>Conventional |               | Name<br>Tessa<br>DeWalt<br>janet | 123 ABC Lane<br>Richmond<br>100 ABC Richmond<br>123 leaf lane 4 | County<br>Testing<br>Testing | Reviewed       Pending<br>Review       Pending<br>Payment       Pending       Payment       Pending       Pending | 08/17/2023<br>04:50 PM<br>08/17/2023<br>04:36 PM<br>Pay for 1<br>Unpaid<br>Reports<br>06/30/2023 |

- Why should I submit reports:
  - Required in Three Rivers and Eastern Shore.
  - Helps the homeowner.
  - Helps Virginia receive full BMP credits.
    - 831 reports received since 7/1/23