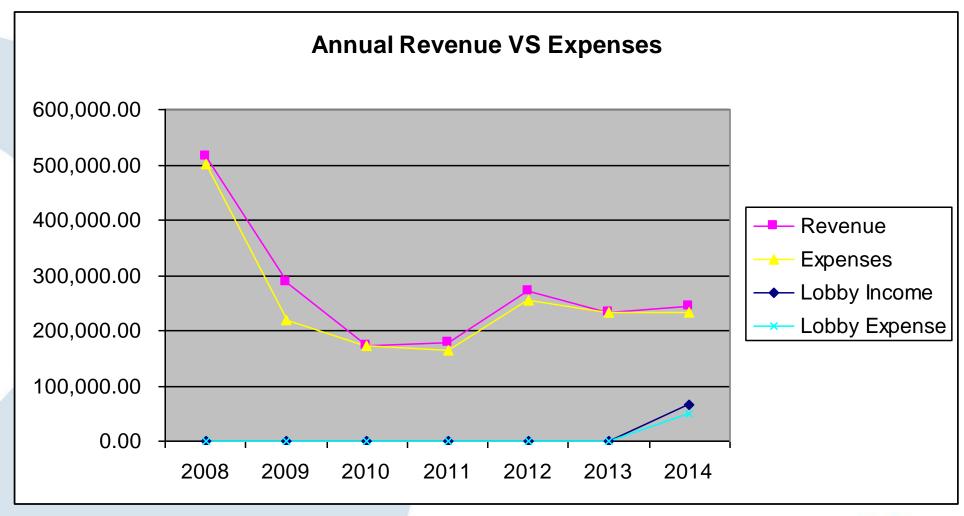

# **Operational Revenue Trend**

#### P & L 2014

- Income \$ 309,869
- Expense \$ 283,117
- Profit \$ 26,753

#### **Balance Sheet 2014**

- Cash Op. Account \$ 20,958
- Cash Lobby Account \$ 19,397
- Total Current Assets \$ 44,233
- Total Equity \$ 46,233