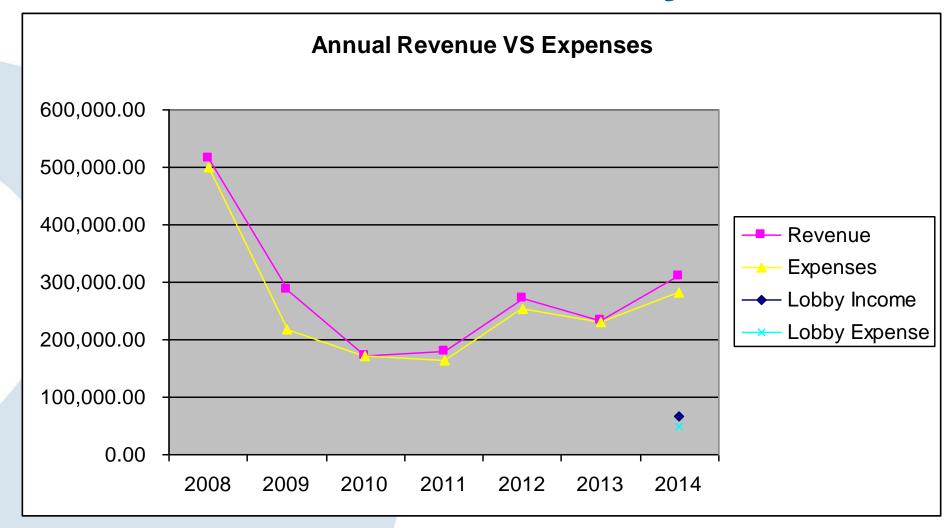

# **Revenue History**

#### P & L 2014

- Income \$ 309,869
- Expense \$ 283,117
- Profit \$ 26,753

#### **Balance Sheet 2014**

- Cash Op. Account \$ 20,958
- Cash Lobby Account \$ 19,397
- Total Current Assets \$ 44,233
- Total Equity \$ 46,233