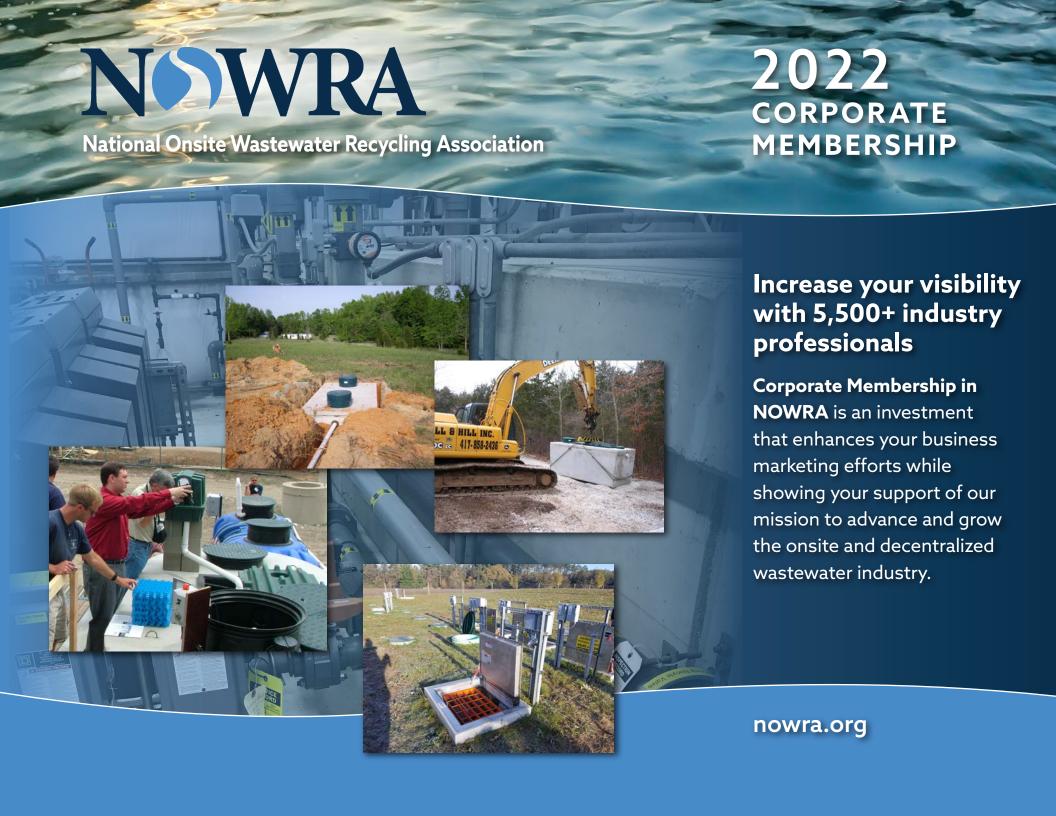

## Enhance your marketing efforts

NOWRA promotes the products and services of its Corporate Members to its more than 5,500 individual members and extends their reach to other industry professionals.

# ALL CORPORATE MEMBERSHIPS INCLUDE:

- Multiple memberships in NOWRA for staff in your company
- Discounts and priority selection on exhibiting and sponsorship at Onsite Mega-Conference
- Discounts on advertising space in the NOWRA Onsite Journal
- Listing and detailed company description on NOWRA's website
- Preferential pricing on NOWRA services
- Access to NOWRA's Online Learning Platform
- Corporate Member sign for your exhibit booth
- Recognition as a supporter of NOWRA's mission and goals