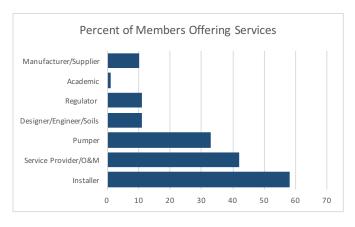

Frequency

Tri-Annual

Fewer than 25 25-100 250+ Approx Membership as of January 2024

Readership 60% Installers